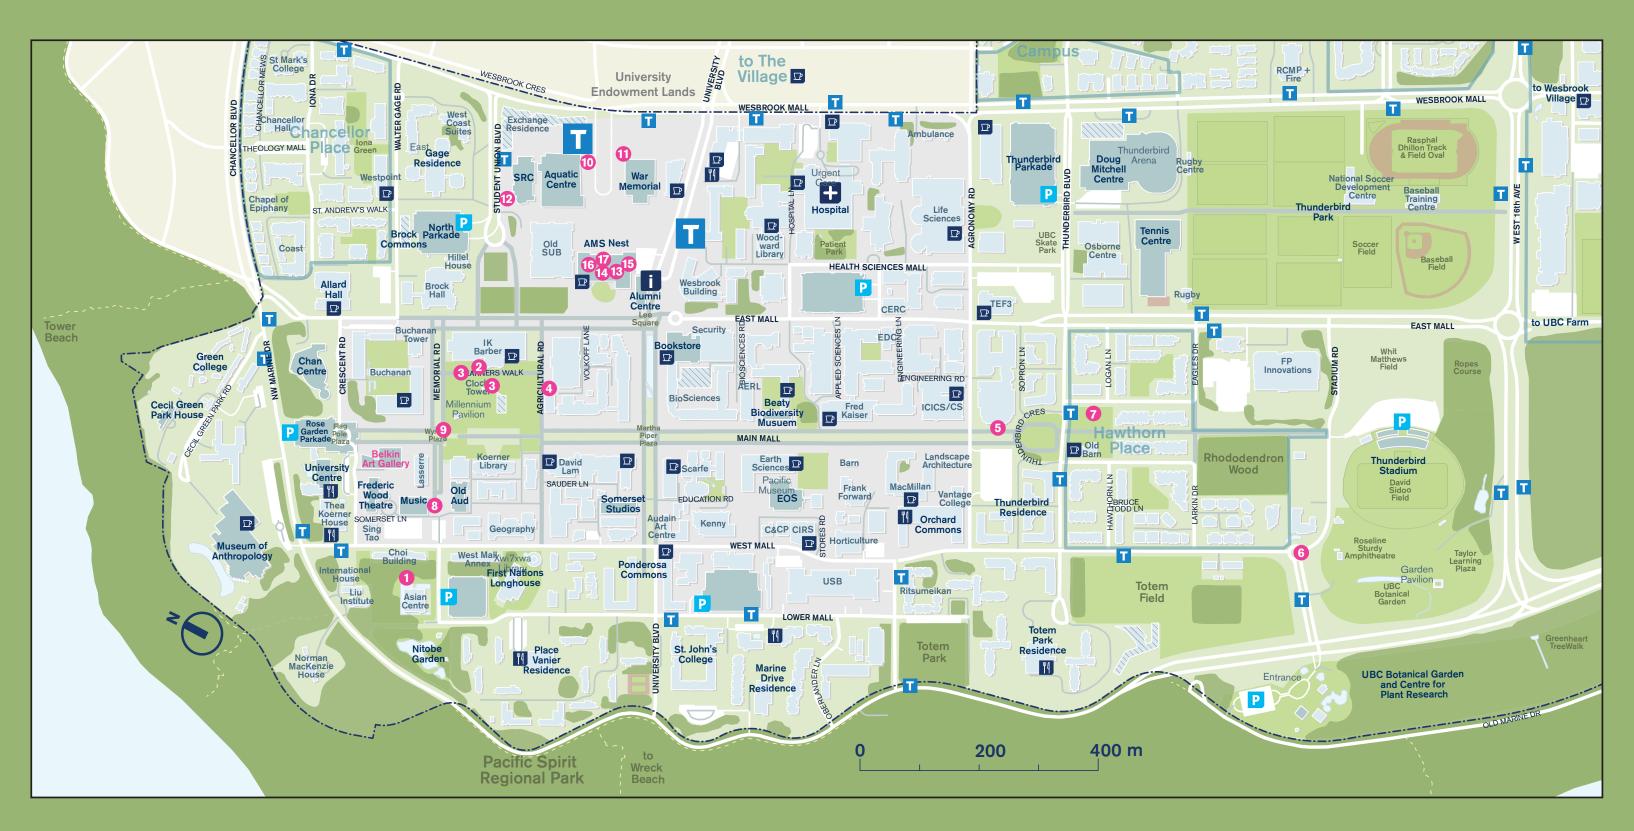

## Locations and timings of sounds recorded by Michael Ducharme for his composition *Continuity*.

https://belkin.ubc.ca/sonic-responses/

| Location                                                                           | GPS Coordinates        | Azimuth<br>(Degrees) | Sound Description                                  | Duration | Start Time 1 <sup>*</sup> | Start Time 2 <sup>**</sup> |                                                                                                                                                                                                                     |
|------------------------------------------------------------------------------------|------------------------|----------------------|----------------------------------------------------|----------|---------------------------|----------------------------|---------------------------------------------------------------------------------------------------------------------------------------------------------------------------------------------------------------------|
| 1 Asian Centre                                                                     |                        |                      |                                                    |          |                           |                            |                                                                                                                                                                                                                     |
| 2 IKBLC, by Ladner Clock Tower, sidewalk north of entrance by first bench          | 49.267524, -123.253311 | 296                  | Children skateboarding on the sidewalk             | Medium   | 00:56.0                   | 03:38.5                    | <ul> <li>* Refers to the first time<br/>the sound is heard (in a<br/>transformed state)</li> <li>** The sound is heard<br/>a second time in the<br/>composition, this time in<br/>a more "natural" state</li> </ul> |
| 3 Ladner Clock Tower, southwest corner                                             | 49.267330, -123.253683 | 27                   | Ladner Clock Tower carillon striking 5 pm          | Long     | 04:32.0                   | N/A                        |                                                                                                                                                                                                                     |
| Ladner Clock Tower, forested area near Ladner Clock Tower                          | 49.266372, -123.252910 | 63                   | Sempùlyan singing Musqueam Paddle Song             | Long     | 01:46.0                   | 04:52.5                    |                                                                                                                                                                                                                     |
| 4 Chemistry Building, Unit E2, rear entrance by stairwell to mechanical room       | 49.266372, -123.252910 | 241                  | Rhythmic clanking machinery, sustained             | Long     | 00:30.0                   | N/A                        |                                                                                                                                                                                                                     |
| 4 Chemistry Building, Unit E2, rear entrance by stairwell to mechanical room       | 49.266372, -123.252910 | 241                  | Fan "trill" sound, filtered to remove the wind     | Long     | 01:19.5                   | 04:18.5                    |                                                                                                                                                                                                                     |
| 5 Forest Sciences Centre                                                           |                        |                      |                                                    |          |                           |                            |                                                                                                                                                                                                                     |
| 6 Hawthorn Place                                                                   |                        |                      |                                                    |          |                           |                            |                                                                                                                                                                                                                     |
| 7 Jim Taylor Park, bench on east side                                              | 49.259241, -123.247591 | 229                  | Children playing in the playground, people talking | Medium   | 00:40.5                   | 03:30.5                    |                                                                                                                                                                                                                     |
| 8 Music Building                                                                   |                        |                      |                                                    |          |                           |                            |                                                                                                                                                                                                                     |
| 9 W. Robert Wyman Plaza                                                            |                        |                      |                                                    |          |                           |                            |                                                                                                                                                                                                                     |
| 10 Exchange, bus loop drop-off point                                               | 49.267524, -123.253311 | 63                   | Parked bus - "exhale"-like mechanical sound        | Short    | 01:00.0                   | 03:44.5                    |                                                                                                                                                                                                                     |
| 10 Exchange, bus loop drop-off point                                               | 49.267524, -123.253311 | 63                   | Parked bus - "hiss"-like mechanical sound          | Short    | 01:02.5                   | 03:49.0                    |                                                                                                                                                                                                                     |
| 11 Exchange, Bay 7, 99 B-Line stop                                                 | 49.267524, -123.253311 | 325                  | 99 B-Line "doors closing" warning chime            | Medium   | 01:36.5                   | 04:14.0                    |                                                                                                                                                                                                                     |
| 12 Student Recreation Centre                                                       |                        |                      |                                                    |          |                           |                            |                                                                                                                                                                                                                     |
| 13 The Nest, lower level                                                           |                        |                      |                                                    |          |                           |                            |                                                                                                                                                                                                                     |
| 14 The Nest, 2nd level                                                             |                        |                      |                                                    |          |                           |                            |                                                                                                                                                                                                                     |
| 15 The Nest, 3rd level                                                             |                        |                      |                                                    |          |                           |                            |                                                                                                                                                                                                                     |
| 16 The Nest, 4th level, outside front door to Gallery Patio and Lounge, 4th floor  | 49.259241, -123.247591 | 240                  | Cheering patrons in the lounge                     | Medium   | 02:26.5                   | 04:01.5                    |                                                                                                                                                                                                                     |
| 7 The Nest, Elevator, north side, elevator, north side, second from the north exit | 49.259241, -123.247591 | 240                  | Elevator voice and ambience                        | Medium   | 03:42.5                   | N/A                        |                                                                                                                                                                                                                     |
|                                                                                    |                        |                      |                                                    |          |                           |                            |                                                                                                                                                                                                                     |